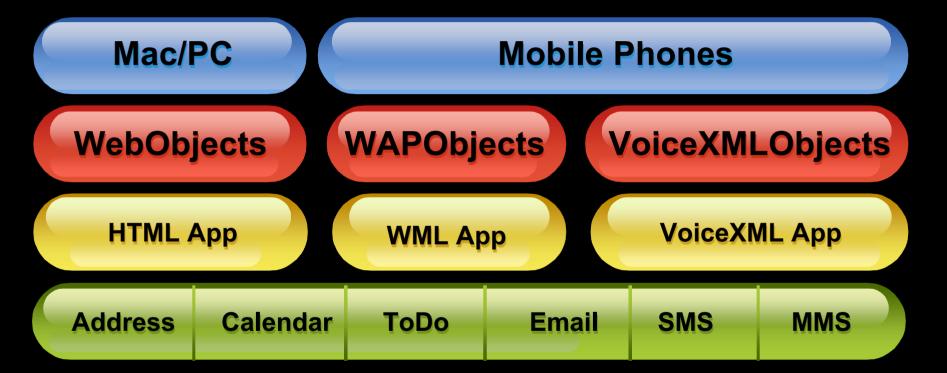

itecture



### WO4.5 vs. WO5 CPU idle time during a typical test case



# WO4.5 vs. WO5

- Significant more perfomance
- 70 to 200 percent faster
- Very small CPU workload
- Improved availability
- High scalability
- With same hardware we are able to serve 4 times more customers

## WO4.5 vs. WO5

### **Converting issues**

- Script-based converting solves 90 percent of all issues
- Problems with log4j caused by JDK version change
- No problems with live connect for Chip Card communication



## Weblicon PIM

### Michael Buning CTO, Weblicon Technologies AG

## Weblicon PIM

- Personal Information Manager (PIM) for Telcos, Portals, Corporates
- Complete Organizer
  - Address Book, Calendar, ToDo
  - Email, SMS, MMS
- Based on WebObjects 5.1

## Weblicon Architecture



## WO Frameworks





# Screenshots

### Michael Buning CTO, Weblicon Technologies AG

| 000              |         |                    |                                    |                            | Weblicon Organizer                      |                     |             |          | 0    |
|------------------|---------|--------------------|------------------------------------|----------------------------|-----------------------------------------|---------------------|-------------|----------|------|
|                  |         |                    | ð 🏫                                | ۵ 🗳                        |                                         |                     |             |          | e    |
|                  | rward   |                    | fresh Home                         |